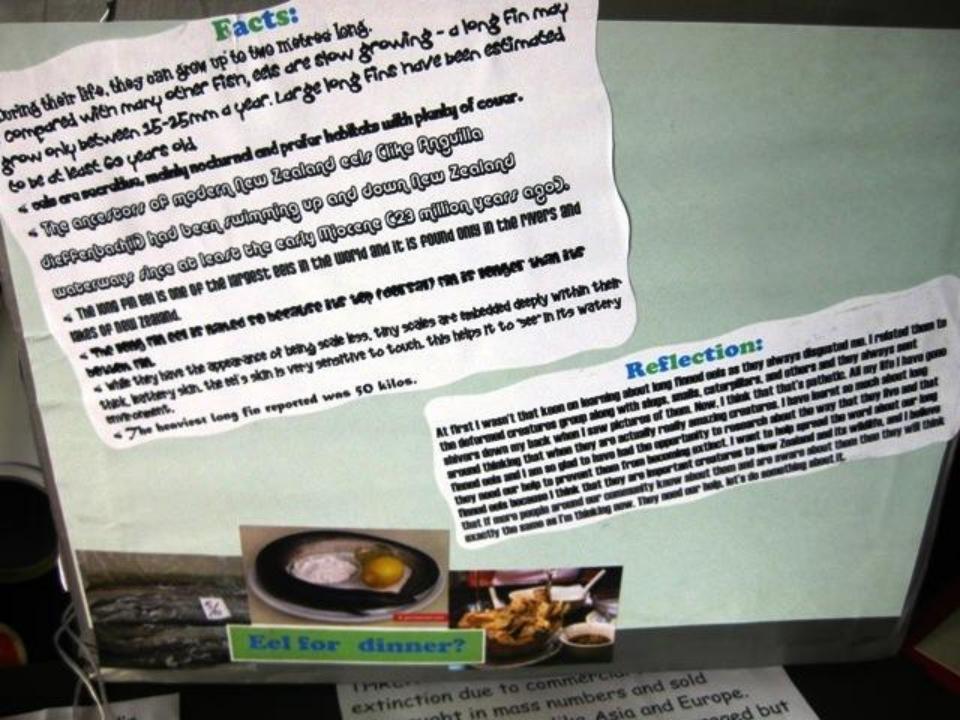

The eds eventually arous into adults and lecome ready to migrate.

- The longfin eel is one of the largest eels in the world.
- when eets begin life, they are I wan in length.
- wetves long.
- Longfin eels breed only once, at the end of their life.

How to improve their situation.

How must make everyone more dware of the fact that these ests are endangered and of the importance of these exequities to our countries and our culture so lets look when them.

Early distortional consistency leaving in places where you least expect. That's what I comply at each before I started feeded not about them. Not many people know much about them but they are gots

Eales are in decouper as it is said that they are as endangered as the kind and we need to spread the work accepting creatures.